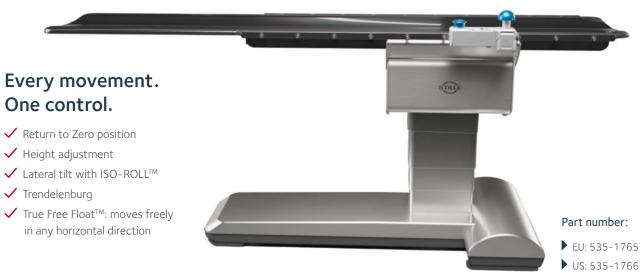

# STILLE imagiQ2™ Integrated Control Module.

The latest accessory that every physician will want. The Integrated Control Module allows them the freedom and flexibility.

## Simple.

- ✓ Mount on a side rail
- ✓ Plug-and-play
- ✓ Easy to drape for sterility
- ✓ Can be used in addition to the standard hand control and pan handle

Scan the OR code to watch the video!