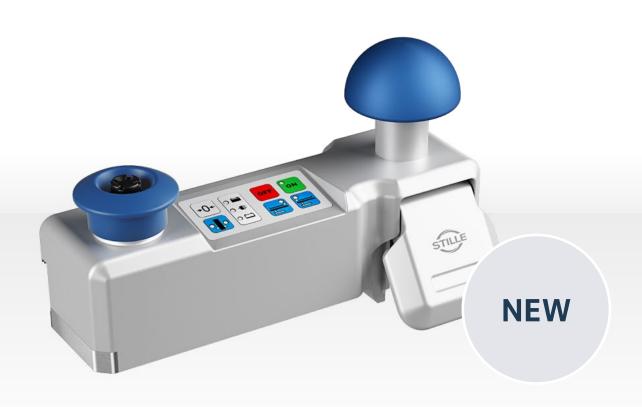

# STILLE imagiQ2™ Integrated Control Module

Increase control. Save time.

# STILLE imagiQ2™ Integrated Control Module.

The latest accessory that every physician will want. The Integrated Control Module allows them the freedom and flexibility.

## Simple.

- ✓ Mount on a side rail
- ✓ Plug-and-play
- ✓ Easy to drape for sterility
- ✓ Can be used in addition to the standard hand control and pan handle

Scan the OR code to watch the video!