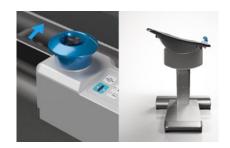

## Simple.

- ✓ Mount on a side rail
- ✓ Plug-and-play
- ✓ Easy to drape for sterility
- ✓ Can be used in addition to the standard hand control and pan handle

Scan the OR code to watch the video!