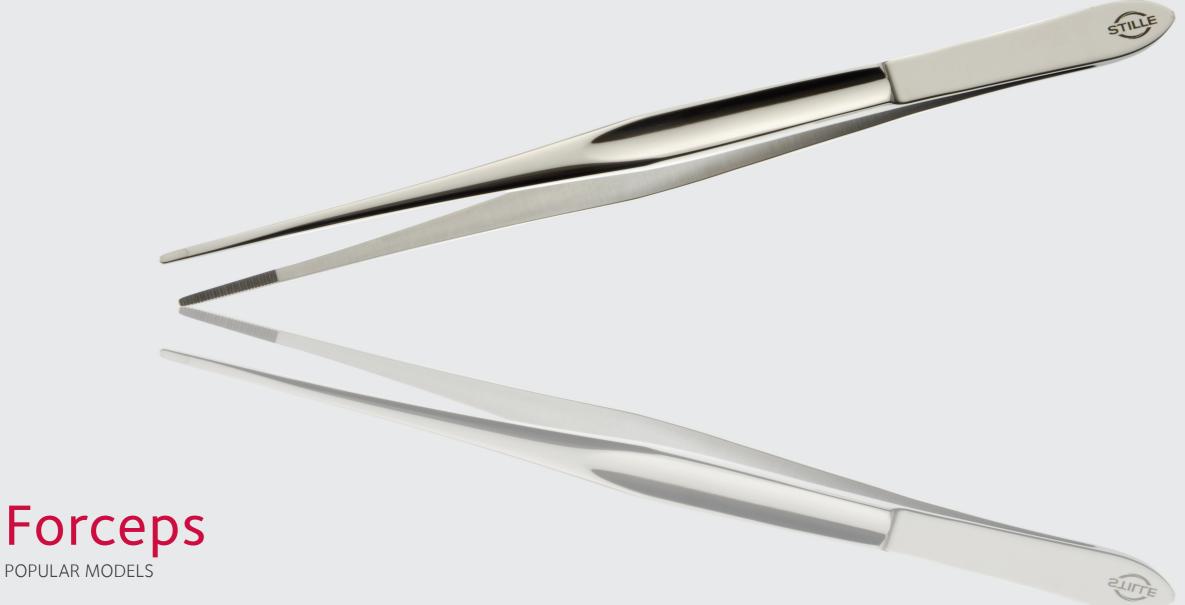

As an extension of the surgeon's thumb and forefinger, forceps need to grasp and release with the same sensitivity as a pair of fingertips. The claws on surgical forceps are specially designed to make a firm, yet gentle, grasp of the tissue. The anatomical forceps are designed, as much as possible, to take an atraumatic grip on sensitive tissue. This gives the surgeon full control while causing as little harm to the tissue as possible.

It is the fine tuning that creates the perfect balance with a smooth, resilient spring action and a firm grip. The jaws on surgical forceps are specially designed to make a firm, yet gentle, grasp of the tissue.