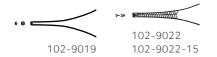

#### ADSON STILLE TISSUE FORCEPS

Tissue forceps with very delicate points and 1x2 fine teeth. Used in most specialties for delicate work.

| ART. NUMBER | TEETH | TIPS           | LENGTH      |
|-------------|-------|----------------|-------------|
| 102-9019    | 1x2   | Very delicate  | 12 cm 4.75" |
| 102-9022    | 1x2   | Cross-serrated | 12 cm 4.75" |
| 102-9022-15 | 1x2   | Cross-serrated | 15 cm 6"    |