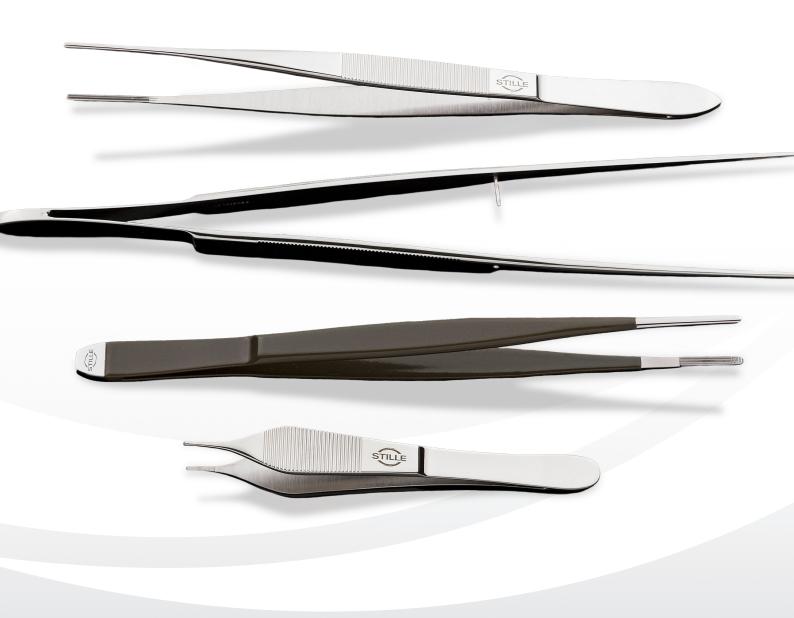

## **STILLE**

Popular Models: Forceps
Perfect tissue handling. Every time.

# STILLE offers the highest quality handmade instruments for the world's best surgeons

Feel and balance characterize STILLE's forceps. During manufacturing, the spring tension in the instrument is adjusted in order to obtain the tension and feel required to precisely control the instrument without tiring the surgeon's hand. STILLE enhances your investment in quality by providing you with a 30-year instrument warranty.

As an extension of the surgeon's thumb and forefinger, forceps need to grasp and release with the same sensitivity as a pair of fingertips. The claws on surgical forceps are specially designed to make a firm, yet gentle, grasp of the tissue. The anatomical forceps are designed, as much as possible, to take an atraumatic grip on sensitive tissue. This gives the surgeon full control while causing as little harm to the tissue as possible.

Forceps are among the surgical instruments that founder Albert Stille learned to make from scratch during his apprenticeship in the 1830's. Forceps are seemingly simple instrument but still demands ultra-precision in the manufacturing process. Over the years, STILLE's forceps continue to be refined and are today recognized for their unique feel and excellent balance in combination with unsurpassed longevity.