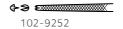

#### WAUGH-BROPHY TISSUE FORCEPS

Tissue forceps with 1x2 fine teeth. Very fine tips, like Adson. Useful when long and slender instruments are needed.

| ART. NUMBER | TEETH | TIPS           | LENGTH    |
|-------------|-------|----------------|-----------|
| 102-9252-20 | 1x2   | Cross-serrated | 20 cm 8"  |
| 102-9252-25 | 1x2   | Cross-serrated | 25 cm 10" |

Art. Number: 102-9252-25

Dressing Forceps | Popular Models