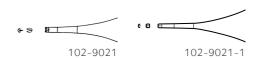

#### ADSON-CALLISON STILLE TISSUE FORCEPS

Tissue forceps with tying platform and 1x2 fine teeth.

| ART. NUMBER | TEETH | TIPS                    | LENGTH      |
|-------------|-------|-------------------------|-------------|
| 102-9021    | 1x2   | Tying platform          | 12 cm 4.75" |
| 102-9021-1  | 1x2   | Delicate tying platform | 12 cm 4.75" |