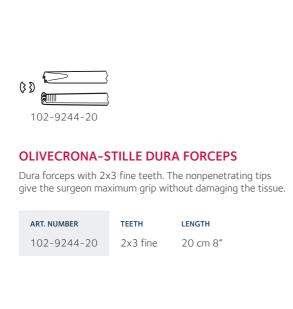

#### **DURA FORCEPS**

Forceps mainly intended for handling of the dura, with non-penetrating tips.