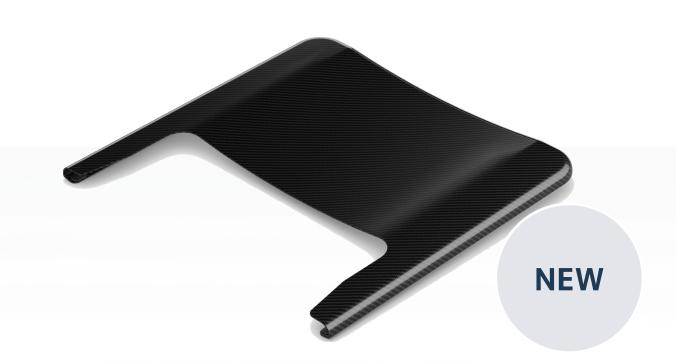

## STILLE imagiQ2<sup>™</sup> 3D Head rest.

The latest accessory to enchance possibilities of imaging with a full carbon fiber extension.

- A must have for 3D rotations and obliques with 3D/2D C-arms
- Extends radiolucent length by 30cm / 11,8"
- Carbon Fiber laminated board with an antistatic mattress