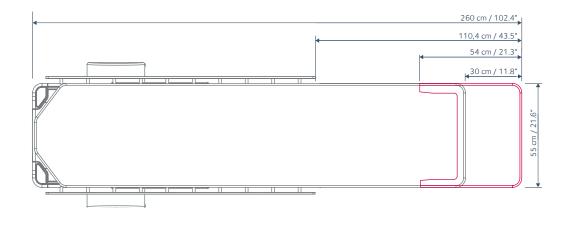

## STILLE imagiQ2<sup>™</sup> 3D Head rest.

The latest accessory to enchance possibilities of imaging with a full carbon fiber extension.

- A must have for 3D rotations and obliques with 3D/2D C-arms
- Extends radiolucent length by 30cm / 11,8"
- Carbon Fiber laminated board with an antistatic mattress