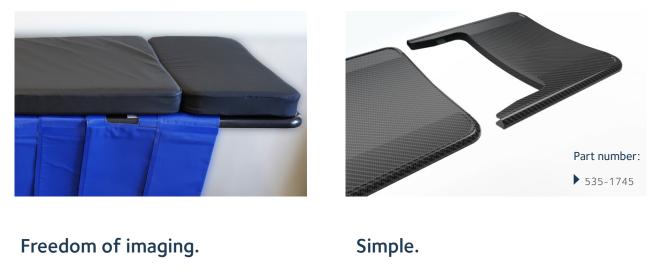

## STILLE imagiQ2<sup>™</sup> 3D Head rest.

The latest accessory to enchance possibilities of imaging with a full carbon fiber extension.

- A must have for 3D rotations and obliques with 3D/2D C-arms
- Extends radiolucent length by 30cm / 11,8"
- Carbon Fiber laminated board with an antistatic mattress

- $\checkmark$  Effortlessly slides on the head end of the table
- ✓ Easy to clean and disinfect
- Compatible only with short side rails
   535-1724 (US) or 535-1725 (EU)